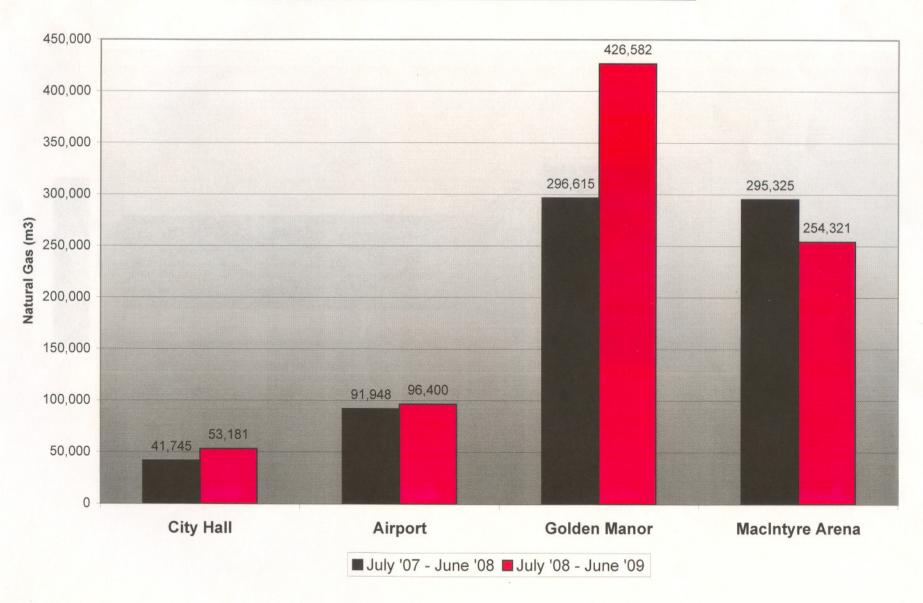

#### **GMX Natural Gas Application Test Results In Canada**

Here is a letter from the mayor of Timmons, Ontario, Canada, along with graphs regarding the GMX Products on natural gas lines.

Of the buildings shown on the graphs, the one treated with 5 GMX Model 8000s on the main natural gas line to the McIntyre Sports Complex—the usage went down significantly. The other city buildings not treated, their natural gas usage increased.

Last winter was much colder than the year before, so with the Sports Complex usage reduced and the winter was much colder—what a great showing of how GMX Products reduce natural gas consumption.

The city is now going to treat other buildings as well.

|      | Consumption/Difference          |
|------|---------------------------------|
| C    | City Hall = +11,436 m3 +21.5%   |
|      | Airport = +4452 m3 +4.6%        |
| Golo | den Manor = +129,967 m3 +30.5%  |
| Mad  | cintyre Arena = -41,004 m3 -14% |

### Natural Gas Consumption from July 2007 - June 2009