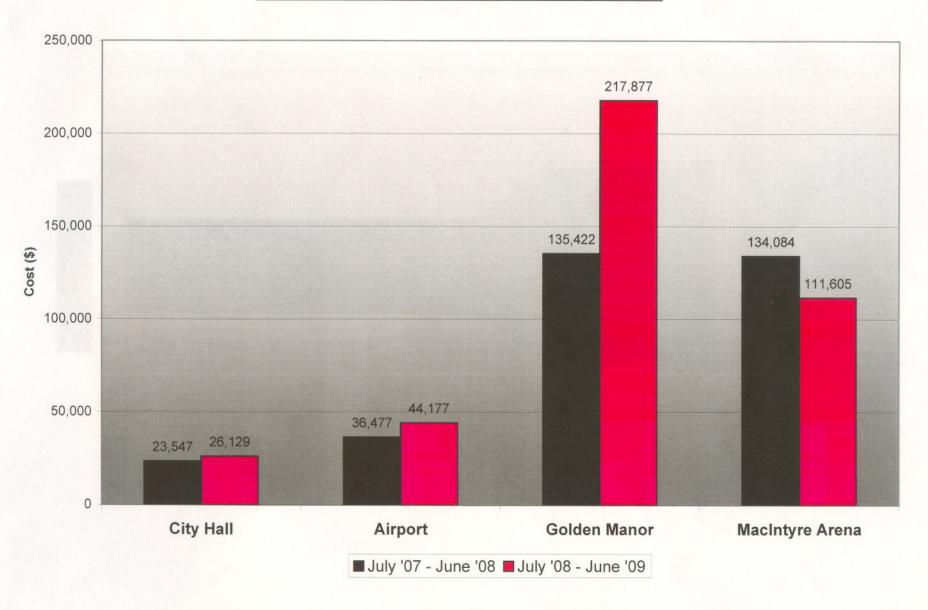

| = | Total | given | divided | into | 2 months |
|---|-------|-------|---------|------|----------|
|   |       |       |         |      |          |

= Total given divided into 4 months

| City Hall from July '07 to June '08       | \$23,547 Increased by 11%  |
|-------------------------------------------|----------------------------|
| City Hall from July '08 to June '09       | \$26,129                   |
| Airport from July '07 to June '08         | \$36,477 Increased by 21%  |
| Airport from July '08 to June '09         | \$44,177                   |
| Golden Manor from July '07 to June '08    | \$135,422 Increased by 61% |
| Golden Manor from July '08 to June '09    | \$217,877                  |
| MacIntyre Arena from July '07 to June '08 | \$134,084                  |
| MacIntyre Arena from July '08 June '09    | \$111,605 Decrease of 20%  |

All Prices Include Taxes

## Natural Gas Costs from July 2007 - June 2009